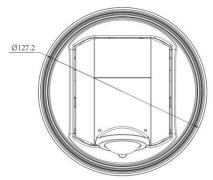

## Structure Diagrams

#### Units: mm

## Al 180° Panoramic Mini Dome Network Camera

| Intelligent<br>Analytics | Video Analysis             | Region Entrance, Region Exiting, Advanced Motion Detection, Tamper Detection,<br>Line Crossing, Loitering, Object Left, Object Removed |                               |  |
|--------------------------|----------------------------|----------------------------------------------------------------------------------------------------------------------------------------|-------------------------------|--|
|                          | People Counting&<br>Report | Count the number of people entering or exiting,<br>up to 4 detection areas for regional people counting                                |                               |  |
| System                   | Storage                    | Support microSD/SDHC/SDXC Card Local Storage, up to 256G                                                                               |                               |  |
|                          | Advanced Function          | Heat Map, BLC, HLC, 2D DNR, 3D DNR,<br>AWB, IP Address Filtering, AGC, Anti-flicker, Corridor Mode, Deblur, Watermark                  |                               |  |
|                          | SIP/VoIP Support           | Yes, Voice & Video-over-IP                                                                                                             |                               |  |
|                          | Event Trigger              | Motion Detection, Network Disconnection, Audio Alarm, etc.                                                                             |                               |  |
|                          | Event Action               | FTP Upload, SMTP Upload, SD Card Record, SIP Phone, HTTP Notification, etc.                                                            |                               |  |
|                          | System Compatibility       | ONVIF Profile G & Q & S & T, API                                                                                                       |                               |  |
| General                  | Working Temperature        | -40°C~60°C                                                                                                                             |                               |  |
|                          | Working Humidity           | 0~90%(Non-condensing)                                                                                                                  |                               |  |
|                          | Power Supply               | PoE (802.3af) / DC 12V $\pm$ 10%                                                                                                       |                               |  |
|                          | Power Consumption          | 5W MAX<br>8W MAX (With IR on)                                                                                                          | 6W MAX<br>9W MAX (With IR on) |  |
|                          | Weather Proof              | Up to IP67-rated for Weather-resistant Performance                                                                                     |                               |  |
|                          | Housing                    | Vandal-proof IK10-rated Metal Housing                                                                                                  |                               |  |
|                          | Weight                     | 853g                                                                                                                                   |                               |  |
|                          | Dimensions                 | Φ127mmX107mm                                                                                                                           |                               |  |
|                          | Warranty                   | 3/5 Years                                                                                                                              |                               |  |