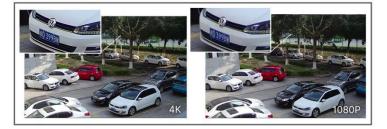

#### 4K Video Viewing Experience

The camera performs well in catching detailed image with 4K HD resolution regardless of the moving speed.