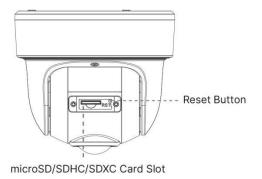

## **KEY FEATURES**

- NDAA Compliance (The fully NDAA-compliant products are well suited for government, defense and a range of projects subject to the NDAA.)
- > 120dB Super WDR (Excellent performance even when the ratio of the luminosity of brightest and darkest is up to 120dB.)
- Advanced Functions (Boasting to support various advanced functions such as HLC, ROI.)
- > 256G (Supporting ultra-large external microSD/SDHC/SDXC card storage up to 256G.)
- Integrated Junction Box (Ensuring the hassle-free installation and reliable operation with neat cable management.)
- Built-in Microphone (Using advanced codecs to provide clearer voice and robust performance.)
- Smart Stream (Bandwidth, storage and bit rate are saved with Smart Stream On, e.g. H.265<sup>+</sup> saves 70%~80% bandwidth that of H.264.)

## Al 180° Panoramic Mini Dome Network Camera

| Intelligent<br>Analytics | Video Analysis             | Region Entrance, Region Exiting, Advanced Motion Detection, Tamper Detection,<br>Line Crossing, Loitering, Object Left, Object Removed |                               |  |
|--------------------------|----------------------------|----------------------------------------------------------------------------------------------------------------------------------------|-------------------------------|--|
|                          | People Counting&<br>Report | Count the number of people entering or exiting,<br>up to 4 detection areas for regional people counting                                |                               |  |
| System                   | Storage                    | Support microSD/SDHC/SDXC Card Local Storage, up to 256G                                                                               |                               |  |
|                          | Advanced Function          | Heat Map, BLC, HLC, 2D DNR, 3D DNR,<br>AWB, IP Address Filtering, AGC, Anti-flicker, Corridor Mode, Deblur, Watermark                  |                               |  |
|                          | SIP/VoIP Support           | Yes, Voice & Video-over-IP                                                                                                             |                               |  |
|                          | Event Trigger              | Motion Detection, Network Disconnection, Audio Alarm, etc.                                                                             |                               |  |
|                          | Event Action               | FTP Upload, SMTP Upload, SD Card Record, SIP Phone, HTTP Notification, etc.                                                            |                               |  |
|                          | System Compatibility       | ONVIF Profile G & Q & S & T, API                                                                                                       |                               |  |
| General                  | Working Temperature        | -40°C~60°C                                                                                                                             |                               |  |
|                          | Working Humidity           | 0~90%(Non-condensing)                                                                                                                  |                               |  |
|                          | Power Supply               | PoE (802.3af) / DC 12V $\pm$ 10%                                                                                                       |                               |  |
|                          | Power Consumption          | 5W MAX<br>8W MAX (With IR on)                                                                                                          | 6W MAX<br>9W MAX (With IR on) |  |
|                          | Weather Proof              | Up to IP67-rated for Weather-resistant Performance                                                                                     |                               |  |
|                          | Housing                    | Vandal-proof IK10-rated Metal Housing                                                                                                  |                               |  |
|                          | Weight                     | 853g                                                                                                                                   |                               |  |
|                          | Dimensions                 | Φ127mmX107mm                                                                                                                           |                               |  |
|                          | Warranty                   | 3/5 Years                                                                                                                              |                               |  |