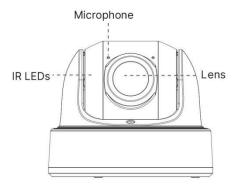

## **KEY FEATURES**

- NDAA Compliance (The fully NDAA-compliant products are well suited for government, defense and a range of projects subject to the NDAA.)
- > 120dB Super WDR (Excellent performance even when the ratio of the luminosity of brightest and darkest is up to 120dB.)
- Advanced Functions (Boasting to support various advanced functions such as HLC, ROI.)
- > 256G (Supporting ultra-large external microSD/SDHC/SDXC card storage up to 256G.)
- Integrated Junction Box (Ensuring the hassle-free installation and reliable operation with neat cable management.)
- Built-in Microphone (Using advanced codecs to provide clearer voice and robust performance.)
- Smart Stream (Bandwidth, storage and bit rate are saved with Smart Stream On, e.g. H.265<sup>+</sup> saves 70%~80% bandwidth that of H.264.)

#### **Integrated Junction Box**

Coming with the integrated junction box, The Network Camera not only brings a simplified installation with better aesthetics and professional look of the video surveillance system, but also provides higher operation stability.