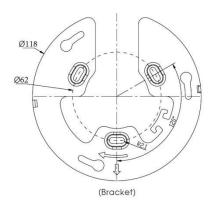

|                               |  |
|                          | Weight                     | 853g                                                                                                                                   |                               |  |
|                          | Dimensions                 | Φ127mmX107mm                                                                                                                           |                               |  |
|                          | Warranty                   | 3/5 Years                                                                                                                              |                               |  |



## Structure Diagrams













#### Units: mm

## Accessories Support

A01 Pole Mount

Weight: 720g Dimensions: 170\*51.5\*152.6mm



A03 External Corner Bracket

Weight: 900g Dimensions: 170\*152.5\*76.3mm



A71 Wall Mount



Weight: 530g Dimensions: 162\*124\*78 mm

## Milesight | www.milesight.com

Contact Us: sales@milesight.com support@milesight.com

Add: 220 NE 51st Street, Oakland Park, Florida 33334, USA Tel: +1-800-561-0485 Add: 925, Anyang SK V1 Center, LS-ro 116beon-gil, Dongan-gu, Anvang-si, Korea Tel: +82-31-990-7732 f in 🕨



Add: Building C09, Software Park Phase III, Xiamen 361024, Fujian, China Tel: +86-592-5922772