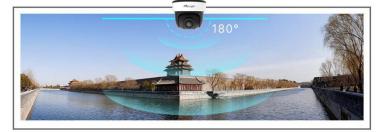

## 180° Panoramic View

The camera is perfect for whole picture viewing experience. It catches 180° horizontal coverage and 95°vertical coverage, achieving 180° panoramic viewing with only single sensor, which is a revolutionary creation in the dome model.