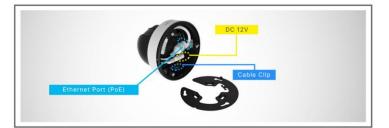

#### **Integrated Junction Box**

Coming with the integrated junction box, The Network Camera not only brings a simplified installation with better aesthetics and professional look of the video surveillance system, but also provides higher operation stability.