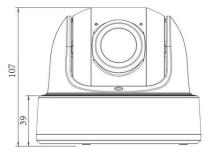

## Structure Diagrams

#### Units: mm

## Al 180° Panoramic Mini Dome Network Camera

| Intelligent<br>Analytics | Video Analysis             | Region Entrance, Region Exiting, Advanced Motion Detection, Tamper Detection,<br>Line Crossing, Loitering, Object Left, Object Removed |                               |  |
|--------------------------|----------------------------|----------------------------------------------------------------------------------------------------------------------------------------|-------------------------------|--|
|                          | People Counting&<br>Report | Count the number of people entering or exiting,<br>up to 4 detection areas for regional people counting                                |                               |  |
| System                   | Storage                    | Support microSD/SDHC/SDXC Card Local Storage, up to 256G                                                                               |                               |  |
|                          | Advanced Function          | Heat Map, BLC, HLC, 2D DNR, 3D DNR,<br>AWB, IP Address Filtering, AGC, Anti-flicker, Corridor Mode, Deblur, Watermark                  |                               |  |
|                          | SIP/VoIP Support           | Yes, Voice & Video-over-IP                                                                                                             |                               |  |
|                          | Event Trigger              | Motion Detection, Network Disconnection, Audio Alarm, etc.                                                                             |                               |  |
|                          | Event Action               | FTP Upload, SMTP Upload, SD Card Record, SIP Phone, HTTP Notification, etc.                                                            |                               |  |
|                          | System Compatibility       | ONVIF Profile G & Q & S & T, API                                                                                                       |                               |  |
| General                  | Working Temperature        | -40°C~60°C                                                                                                                             |                               |  |
|                          | Working Humidity           | 0~90%(Non-condensing)                                                                                                                  |                               |  |
|                          | Power Supply               | PoE (802.3af) / DC 12V $\pm$ 10%                                                                                                       |                               |  |
|                          | Power Consumption          | 5W MAX<br>8W MAX (With IR on)                                                                                                          | 6W MAX<br>9W MAX (With IR on) |  |
|                          | Weather Proof              | Up to IP67-rated for Weather-resistant Performance                                                                                     |                               |  |
|                          | Housing                    | Vandal-proof IK10-rated Metal Housing                                                                                                  |                               |  |
|                          | Weight                     | 853g                                                                                                                                   |                               |  |
|                          | Dimensions                 | Φ127mmX107mm                                                                                                                           |                               |  |
|                          | Warranty                   | 3/5 Years                                                                                                                              |                               |  |