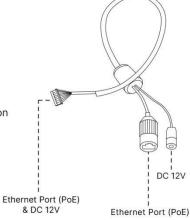

## Al 180° Panoramic Mini Dome Network Camera

|           |                       | MS-C5376-PA                                                                                                                                                        | MS-C8176-PA                                                                                                                                                                                              |  |
|-----------|-----------------------|--------------------------------------------------------------------------------------------------------------------------------------------------------------------|----------------------------------------------------------------------------------------------------------------------------------------------------------------------------------------------------------|--|
| Camera    | Model                 | (5MP)                                                                                                                                                              | (4К)                                                                                                                                                                                                     |  |
|           | Image Sensor          | 1/2.8" Progressive Scan CMOS                                                                                                                                       |                                                                                                                                                                                                          |  |
|           | Min. Illumination     | Color: 0.008Lux@F2.0<br>B/W: 0Lux with IR on                                                                                                                       | Color: 0.012Lux@F2.0<br>B/W: 0Lux with IR on                                                                                                                                                             |  |
|           | WDR                   | 120dB Super WDR                                                                                                                                                    |                                                                                                                                                                                                          |  |
|           | Lens                  | 1.68mm@F2.0                                                                                                                                                        |                                                                                                                                                                                                          |  |
|           | Mount                 | M12                                                                                                                                                                |                                                                                                                                                                                                          |  |
|           | Field of View         | H180°/V95°                                                                                                                                                         | H180°/V86°                                                                                                                                                                                               |  |
|           | Shutter Time          | 1/10000s~1s                                                                                                                                                        |                                                                                                                                                                                                          |  |
|           | IR Distance           | Up to 15m                                                                                                                                                          |                                                                                                                                                                                                          |  |
|           | Day/Night Mode        | Day/Night/Auto/Customize/Schedule                                                                                                                                  |                                                                                                                                                                                                          |  |
|           | S/N                   | >55dB                                                                                                                                                              |                                                                                                                                                                                                          |  |
| Video     | Max. Image Resolution | 2592x1944 (Original)                                                                                                                                               | 3840x2160                                                                                                                                                                                                |  |
|           | Primary Stream        | 60Hz: 30fps@(2592x1944)(Original),<br>30fps@(2560x1440, 1920x1080, 1280x720)<br>50Hz: 25fps@(2592x1944)(Original),<br>25fps@(2560x1440, 1920x1080, 1280x720)       | 60Hz: 25fps@(3840x2160), 30fps@(3456x1936,<br>3200x1800, 2880x1624, 2560x1440,<br>1920x1080, 1280x720)<br>50Hz: 25fps@(3840x2160, 3456x1936,<br>3200x1800, 2880x1624, 2560x1440,<br>1920x1080, 1280x720) |  |
|           | Secondary Stream      | 60Hz: 30fps@(704x576, 640x480, 640x360, 352x288, 320x240)<br>50Hz: 25fps@(704x576, 640x480, 640x360, 352x288, 320x240)                                             |                                                                                                                                                                                                          |  |
|           | Tertiary Stream       | 60Hz: 30fps@(1280x720, 704x576, 640x480, 640x360,352x288, 320x240)<br>50Hz: 25fps@(1280x720, 704x576, 640x480, 640x360,352x288, 320x240)                           |                                                                                                                                                                                                          |  |
|           | Video Compression     | H.265 <sup>+</sup> /H.265(HEVC)/H.264 <sup>+</sup> /H.264/MJPEG                                                                                                    |                                                                                                                                                                                                          |  |
|           | Video Bit Rate        | 16Kbps~16Mbps(CBR/VBR Adjustable)                                                                                                                                  |                                                                                                                                                                                                          |  |
|           | Privacy Masking       | Up to 8 areas                                                                                                                                                      |                                                                                                                                                                                                          |  |
|           | ROI                   | Up to 8 areas                                                                                                                                                      |                                                                                                                                                                                                          |  |
|           | Image Setting         | Brightness/Contrast/Saturation/Sharpness                                                                                                                           |                                                                                                                                                                                                          |  |
| Interface | Ethernet              | 1*RJ45 10M/100M Ethernet Port                                                                                                                                      |                                                                                                                                                                                                          |  |
|           | Audio Interface       | Built-in Microphone                                                                                                                                                |                                                                                                                                                                                                          |  |
| Network   | Network Storage       | NAS(Support NFS, SMB/CIFS), ANR                                                                                                                                    |                                                                                                                                                                                                          |  |
|           | Protocol              | IPv4/IPv6, ARP, TCP, UDP, RTCP, RTP, RTSP, RTMP, HTTP, HTTPS, DNS, DDNS, DHCP, FTP, NTP, SMTP, SNMP, UPnP, Bonjour, SIP, PPPoE, VLAN, 802.1x, QoS, IGMP, ICMP, SSL |                                                                                                                                                                                                          |  |
| Audio     | Audio Compression     | G.711/AAC/G.722/G.726                                                                                                                                              |                                                                                                                                                                                                          |  |
|           | Audio Sampling Rate   | 8/16/32/44.1/48KHz                                                                                                                                                 |                                                                                                                                                                                                          |  |
|           | Audio Bit Rate        | 16~256kbps                                                                                                                                                         |                                                                                                                                                                                                          |  |
|           | Two-way Audio         | N/A                                                                                                                                                                |                                                                                                                                                                                                          |  |