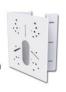

#### **Accessories Support**

A01 Pole Mount

Weight: 720g Dimensions: 170\*51.5\*152.6mm

A03 External Corner Bracket

Weight: 900g Dimensions: 170\*152.5\*76.3mm

A71 Wall Mount

Weight: 530g Dimensions: 162\*124\*78 mm