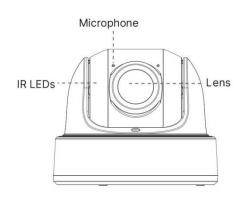

10-rated Metal Housing                                                                                               |  |
|                          | Weight                     | 853g                                                                                                                                |  |
|                          | Dimensions                 | Ф127mmX107mm                                                                                                                        |  |
|                          | Warranty                   | 3/5 Years                                                                                                                           |  |

www.milesight.com

## Al 180° Panoramic Mini Dome Network Camera



### Structure Diagrams











Units: mm

#### **Accessories Support**

A01 Pole Mount

Weight: 720g Dimensions: 170\*51.5\*152.6mm



A03 External Corner Bracket

Weight: 900g Dimensions: 170\*152.5\*76.3mm



A71 Wall Mount

Weight: 530g Dimensions: 162\*124\*78 mm





Add: 220 NE 51st Street, Oakland Park, Florida 33334, USA Tel: +1-800-561-0485 Add: 925, Anyang SK V1 Center, LS-ro 116beon-gil, Dongan-gu, Anvang-si, Korea Tel: +82-31-990-7732