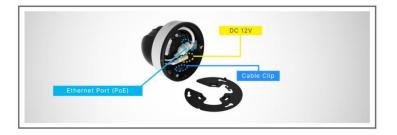

### Integrated Junction Box

Coming with the integrated junction box, The Network Camera not only brings a simplified installation with better aesthetics and professional look of the video surveillance system, but also provides higher operation stability.