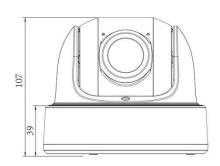

### Structure Diagrams

Units: mm

# Al 180° Panoramic Mini Dome Network Camera

| Intelligent<br>Analytics | Video Analysis             | Region Entrance, Region Exiting, Advanced Motion Detection, Tamper Detection, Line Crossing, Loitering, Object Left, Object Removed |  |
|--------------------------|----------------------------|-------------------------------------------------------------------------------------------------------------------------------------|--|
|                          | People Counting&<br>Report | Count the number of people entering or exiting, up to 4 detection areas for regional people counting                                |  |
| System                   | Storage                    | Support microSD/SDHC/SDXC Card Local Storage, up to 256G                                                                            |  |
|                          | Advanced Function          | Heat Map, BLC, HLC, 2D DNR, 3D DNR, Defog, AWB, IP Address Filtering, AGC, Anti-flicker, Corridor Mode, Deblur, Watermark           |  |
|                          | SIP/VoIP Support           | Yes, Voice & Video-over-IP                                                                                                          |  |
|                          | Event Trigger              | Motion Detection, Network Disconnection, Audio Alarm, etc.                                                                          |  |
|                          | Event Action               | FTP Upload, SMTP Upload, SD Card Record, SIP Phone, HTTP Notification, etc.                                                         |  |
|                          | System Compatibility       | ONVIF Profile G & Q & S & T, API                                                                                                    |  |
| General                  | Working Temperature        | -40℃~60℃                                                                                                                            |  |
|                          | Working Humidity           | 0~95%(Non-condensing)                                                                                                               |  |
|                          | Power Supply               | PoE (802.3af) / DC 12V $\pm$ 10%                                                                                                    |  |
|                          | Power Consumption          | 7W MAX<br>10W MAX (With IR on)                                                                                                      |  |
|                          | Weather Proof              | Up to IP67-rated for Weather-resistant Performance                                                                                  |  |
|                          | Housing                    | Vandal-proof IK10-rated Metal Housing                                                                                               |  |
|                          | Weight                     | 853g                                                                                                                                |  |
|                          | Dimensions                 | Ф127mmX107mm                                                                                                                        |  |
|                          | Warranty                   | 3/5 Years                                                                                                                           |  |