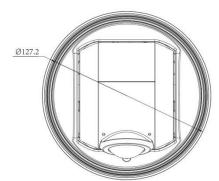

### Structure Diagrams

Units: mm

# Al 180° Panoramic Mini Dome Network Camera

| Intelligent<br>Analytics | Video Analysis             | Region Entrance, Region Exiting, Advanced Motion Detection, Tamper Detection, Line Crossing, Loitering, Object Left, Object Removed |  |
|--------------------------|----------------------------|-------------------------------------------------------------------------------------------------------------------------------------|--|
|                          | People Counting&<br>Report | Count the number of people entering or exiting, up to 4 detection areas for regional people counting                                |  |
| System                   | Storage                    | Support microSD/SDHC/SDXC Card Local Storage, up to 256G                                                                            |  |
|                          | Advanced Function          | Heat Map, BLC, HLC, 2D DNR, 3D DNR, Defog, AWB, IP Address Filtering, AGC, Anti-flicker, Corridor Mode, Deblur, Watermark           |  |
|                          | SIP/VoIP Support           | Yes, Voice & Video-over-IP                                                                                                          |  |
|                          | Event Trigger              | Motion Detection, Network Disconnection, Audio Alarm, etc.                                                                          |  |
|                          | Event Action               | FTP Upload, SMTP Upload, SD Card Record, SIP Phone, HTTP Notification, etc.                                                         |  |
|                          | System Compatibility       | ONVIF Profile G & Q & S & T, API                                                                                                    |  |
| General                  | Working Temperature        | -40℃~60℃                                                                                                                            |  |
|                          | Working Humidity           | 0~95%(Non-condensing)                                                                                                               |  |
|                          | Power Supply               | PoE (802.3af) / DC 12V $\pm$ 10%                                                                                                    |  |
|                          | Power Consumption          | 7W MAX<br>10W MAX (With IR on)                                                                                                      |  |
|                          | Weather Proof              | Up to IP67-rated for Weather-resistant Performance                                                                                  |  |
|                          | Housing                    | Vandal-proof IK10-rated Metal Housing                                                                                               |  |
|                          | Weight                     | 853g                                                                                                                                |  |
|                          | Dimensions                 | Ф127mmX107mm                                                                                                                        |  |
|                          | Warranty                   | 3/5 Years                                                                                                                           |  |