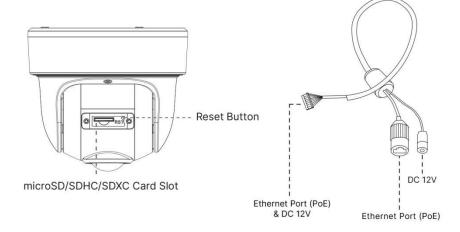

### Integrated Junction Box

Coming with the integrated junction box, The Network Camera not only brings a simplified installation with better aesthetics and professional look of the video surveillance system, but also provides higher operation stability.