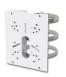

#### **Accessories Support**

A01 Pole Mount

Weight: 720g Dimensions: 170\*51.5\*152.6mm

A03 External Corner Bracket

Weight: 900g Dimensions: 170\*152.5\*76.3mm

A71 Wall Mount

Weight: 530g Dimensions: 162\*124\*78 mm