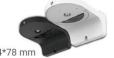

#### **Accessories Support**

A01 Pole Mount

Weight: 720g Dimensions: 170\*51.5\*152.6mm

A03 External Corner Bracket

Weight: 900g Dimensions: 170\*152.5\*76.3mm

A71 Wall Mount

Weight: 530g Dimensions: 162\*124\*78 mm