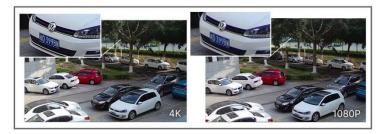

### 4K Video Viewing Experience

The camera performs well in catching detailed image with 4K HD resolution regardless of the moving speed.