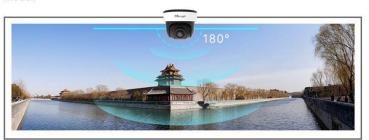

#### 180° Panoramic View

The camera is perfect for whole picture viewing experience. It catches 180° horizontal coverage and 95° vertical coverage, achieving 180° panoramic viewing with only single sensor, which is a revolutionary creation in the dome model.