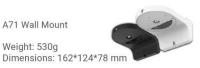

### **Accessories Support**

A01 Pole Mount

Weight: 720g Dimensions: 170\*51.5\*152.6mm

A03 External Corner Bracket

Weight: 900g Dimensions: 170\*152.5\*76.3mm

A71 Wall Mount Weight: 530g

Milesight Technology Co., Ltd. | www.milesight.com Contact Us: sales@milesight.com support@milesight.com