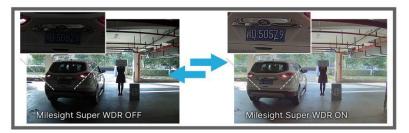

#### 140dB Super WDR

Milesight's sensor-based WDR technology allows the camera to record greater scene details with true color reproduction even under the extreme back light and high contrast conditions. The ratio that the brightest light signal values divided by the darkest light signal values is up to 140dB.