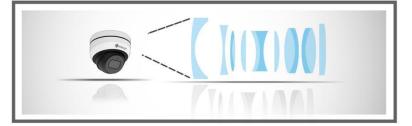

#### **3X Optical Zoom**

The 3X optical zoom( $2.8 \sim 8.4$ mm@F1.8~F2.7) can zoom up to distant subjects while still maintaining the clarity, delivering high quality video over the entire zoom range.