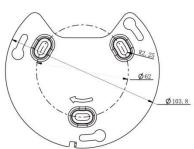

|  |
|         | Weight               | 620g                                                                                                                                                                                                   |  |
|         | Dimensions           | Φ108mmX96.5mm                                                                                                                                                                                          |  |
|         | Warranty             | 3/5 Years                                                                                                                                                                                              |  |



### Structure Diagrams









Units: mm

### **Accessories Support**

A01 Pole Mount

Weight: 720g Dimensions: 170\*51.5\*152.6mm



A03 External Corner Bracket

Weight: 900g Dimensions: 170\*152.5\*76.3mm



A71 Wall Mount Weight: 530g



Milesight Technology Co., Ltd. | www.milesight.com Contact Us: sales@milesight.com support@milesight.com

Add: 220 NE 51st Street, Oakland Park, Florida 33334, USA Tel: +1-800-561-0485

Add: 925, Anyang SK V1 Center, LS -ro 116beon-gil, Dongan-gu, Anyang-si, Korea Tel: +82-31-990-7732

f in 

Add: No.23 Wanghai Road, 2nd Software Park, Xiamen, China Tel: +86-592-5922772