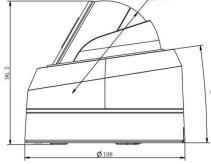

|  |
|         | Weight               | 620g                                                                                                                                                                                                   |  |
|         | Dimensions           | Φ108mmX96.5mm                                                                                                                                                                                          |  |
|         | Warranty             | 3/5 Years                                                                                                                                                                                              |  |



### Structure Diagrams









Units: mm

### **Accessories Support**

A01 Pole Mount

Weight: 720g Dimensions: 170\*51.5\*152.6mm



A03 External Corner Bracket

Weight: 900g Dimensions: 170\*152.5\*76.3mm



A71 Wall Mount Weight: 530g



Milesight Technology Co., Ltd. | www.milesight.com Contact Us: sales@milesight.com support@milesight.com

Add: 220 NE 51st Street, Oakland Park, Florida 33334, USA Tel: +1-800-561-0485

Add: 925, Anyang SK V1 Center, LS -ro 116beon-gil, Dongan-gu, Anyang-si, Korea Tel: +82-31-990-7732

f in 

Add: No.23 Wanghai Road, 2nd Software Park, Xiamen, China Tel: +86-592-5922772