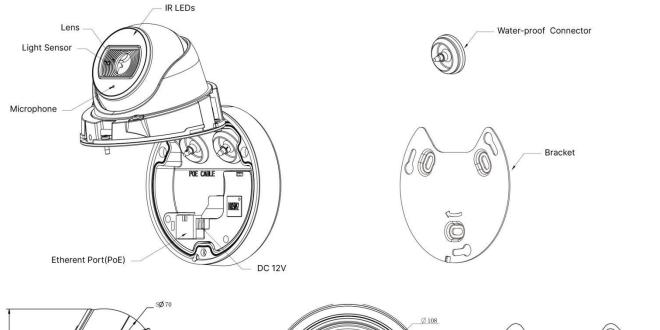

|  |
|         | Weight               | 620g                                                                                                                                                                                                   |  |
|         | Dimensions           | Φ108mmX96.5mm                                                                                                                                                                                          |  |
|         | Warranty             | 3/5 Years                                                                                                                                                                                              |  |



### Structure Diagrams









Units: mm

### **Accessories Support**

A01 Pole Mount

Weight: 720g Dimensions: 170\*51.5\*152.6mm



A03 External Corner Bracket

Weight: 900g Dimensions: 170\*152.5\*76.3mm



A71 Wall Mount Weight: 530g



Milesight Technology Co., Ltd. | www.milesight.com Contact Us: sales@milesight.com support@milesight.com

Add: 220 NE 51st Street, Oakland Park, Florida 33334, USA Tel: +1-800-561-0485

Add: 925, Anyang SK V1 Center, LS -ro 116beon-gil, Dongan-gu, Anyang-si, Korea Tel: +82-31-990-7732

f in 

Add: No.23 Wanghai Road, 2nd Software Park, Xiamen, China Tel: +86-592-5922772