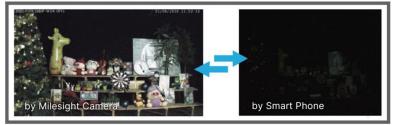

#### 0.002Lux Ultra Low-light

The starlight camera is able to deliver high detailed color images even in low light environment reaching 0.002Lux(Color) or 0Lux(B/W), and near infrared light environments without any supplementary lighting.