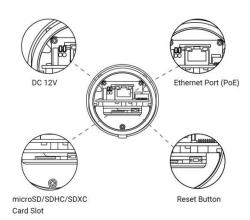

|                                 |  |
| ,       | Weight               | 825g                                                                                                                                                                     |                                 |  |
| ı       | Dimensions           | Ф76mmX239.5mm                                                                                                                                                            |                                 |  |
| \       | Warranty             | 3/5 Years                                                                                                                                                                |                                 |  |



#### Structure Diagrams













Units: mm

#### **Accessories Support**

A01 Pole Mount

Tel: +1-800-561-0485

Weight: 720g Dimensions: 170\*51.5\*152.6mm



A03 External Corner Bracket

Weight: 900g Dimensions: 170\*152.5\*76.3mm



A63 Junction Box

Weight: 620g Dimensions: 134\*126\*40mm







Add: No.23 Wanghai Road, 2nd Software Park, Xiamen, China Tel: +86-592-5922772