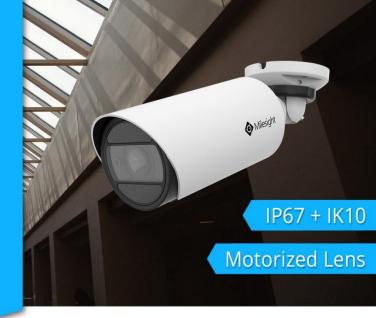

#### Integrated Junction Box

The well-designed integrated Junction Box especially the Clamshell structure ensures efficient and simple installation. It enlarges the space to make cable connection neat and as easy as a piece of cake.