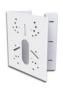

#### **Accessories Support**

A01 Pole Mount

Tel: +1-800-561-0485

Weight: 720g Dimensions: 170\*51.5\*152.6mm

A03 External Corner Bracket

Weight: 900g Dimensions: 170\*152.5\*76.3mm

A63 Junction Box

Weight: 620g Dimensions: 134\*126\*40mm