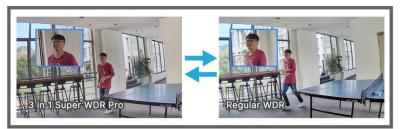

### 3 in 1 Super WDR Pro - 140dB

Milesight upgraded 3 in 1 Super WDR Pro outputs three frames each line, which is able to bring more details especially moving subjects. What's more, it greatly improves image quality for reducing smear and noisy points. The ratio that the brightest light signal values divided by the darkest light signal values is up to 140dB