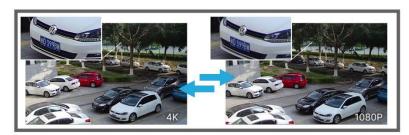

### 30fps@4K

Providing 4K HD resolution with frame rate of 30fps, the camera performs well in catching detailed image regardless of the moving speed.