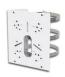

#### **Accessories Support**

A01 Pole Mount

Tel: +1-800-561-0485

Weight: 720g Dimensions: 170\*51.5\*152.6mm

A03 External Corner Bracket

Weight: 900g Dimensions: 170\*152.5\*76.3mm

A63 Junction Box

Weight: 620g Dimensions: 134\*126\*40mm