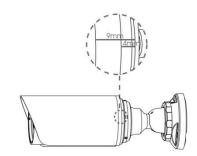

|  |
| ,       | Weight               | 825g                                                                                                                                                                     |                                 |  |
| ı       | Dimensions           | Ф76mmX239.5mm                                                                                                                                                            |                                 |  |
| \       | Warranty             | 3/5 Years                                                                                                                                                                |                                 |  |



#### Structure Diagrams













Units: mm

#### **Accessories Support**

A01 Pole Mount

Tel: +1-800-561-0485

Weight: 720g Dimensions: 170\*51.5\*152.6mm



A03 External Corner Bracket

Weight: 900g Dimensions: 170\*152.5\*76.3mm



A63 Junction Box

Weight: 620g Dimensions: 134\*126\*40mm







Add: No.23 Wanghai Road, 2nd Software Park, Xiamen, China Tel: +86-592-5922772