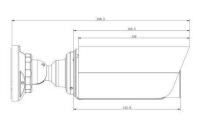

|  |
| ,       | Weight               | 825g                                                                                                                                                                     |                                 |  |
| ı       | Dimensions           | Ф76mmX239.5mm                                                                                                                                                            |                                 |  |
| \       | Warranty             | 3/5 Years                                                                                                                                                                |                                 |  |



#### Structure Diagrams













Units: mm

#### **Accessories Support**

A01 Pole Mount

Tel: +1-800-561-0485

Weight: 720g Dimensions: 170\*51.5\*152.6mm



A03 External Corner Bracket

Weight: 900g Dimensions: 170\*152.5\*76.3mm



A63 Junction Box

Weight: 620g Dimensions: 134\*126\*40mm







Add: No.23 Wanghai Road, 2nd Software Park, Xiamen, China Tel: +86-592-5922772