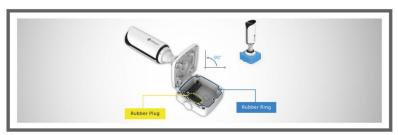

#### Integrated Junction Box

The well-designed integrated Junction Box especially the Clamshell structure ensures efficient and simple installation. It enlarges the space to make cable connection neat and as easy as a piece of cake.