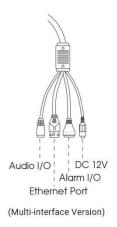

|           | Model                             | MS-C2864-(R)F(I)PB                                                                                   | MS-C2964-(Q)(T)(R)F(I)PB                       |  |  |
|-----------|-----------------------------------|------------------------------------------------------------------------------------------------------|------------------------------------------------|--|--|
|           |                                   | (2MP)                                                                                                | (2MP)                                          |  |  |
|           | Image Sensor                      | 1/2" Progressive Scan CMOS                                                                           | 1/2.8" Progressive Scan CMOS                   |  |  |
|           |                                   | Color: 0.001Lux@F1.2                                                                                 | Color: 0.002Lux@F1.2                           |  |  |
| <u>-</u>  | Min. Illumination                 | Color: 0.002Lux@F1.4                                                                                 | Color: 0.005Lux@F1.4                           |  |  |
| Camera    |                                   | B/W: OLux with IR on                                                                                 | B/W: OLux with IR on                           |  |  |
|           | WDR                               | 140dB Super WDR                                                                                      | 140dB Super WDR                                |  |  |
|           | WDK                               | 1400D Super Work                                                                                     | (Super WDR Pro is optional for Q & T Series)   |  |  |
|           | Shutter Time                      | 1/1000                                                                                               | 100s~1s                                        |  |  |
|           | IR Distance                       | Up to                                                                                                | 50m                                            |  |  |
|           | Day/Night Mode                    | Day/Night/Auto/C                                                                                     | Day/Night/Auto/Customize/Schedule              |  |  |
|           | s/N                               | >55                                                                                                  | 5dB                                            |  |  |
|           |                                   | Motorized 3.6~10mm@F1.4                                                                              | Motorized 2.7~13.5mm/3.0~10.5mm/7~22mm@F1.4    |  |  |
|           | Lens                              | P-Iris(Optional)                                                                                     | P-Iris(Optional)                               |  |  |
|           |                                   |                                                                                                      | H111°~H34°/D130°~D39°/V60°~V19°(2.7~13.5mm)    |  |  |
|           | Field of View                     | H102°~H42°/ D118°~D48°/ V56°~V24°                                                                    | H100°~H33°/D115°~D38°/V54°~V18°(3.0~10.5mm)    |  |  |
| Lens      |                                   |                                                                                                      | H42°~H17°/D48°~D19°/V24°~V9°(7~22mm)           |  |  |
|           | Mount                             | Ф                                                                                                    | Ф14                                            |  |  |
|           | Focus Control                     | Auto/Manual                                                                                          |                                                |  |  |
|           | Iris Control                      | Auto/L                                                                                               |                                                |  |  |
|           | (Optional for I Series)           | Auto/Manual                                                                                          |                                                |  |  |
|           | Max. Image Resolution             | 1920×1080                                                                                            |                                                |  |  |
|           |                                   | 1                                                                                                    | 120fps@(1920x1080)(Optional for Q Series),     |  |  |
|           | Primary Stream                    | 60fps@(1920x1080)(Optional for R Series),                                                            | 90fps@(1920x1080)(Optional for T Series),      |  |  |
|           | Primary Suleani                   | 30fps@(1920x1080, 1280x960, 1280x720, 704x576)                                                       | 60fps@(1920x1080)(Optional for R Series),      |  |  |
|           |                                   |                                                                                                      | 30fps@(1920x1080, 1280x960, 1280x720, 704x576) |  |  |
|           | Secondary Stream                  | 30fps@(704x576, 640x480, 640x360, 352x288, 320x240, 320x192, 320x180)                                |                                                |  |  |
| Video     | Tertiary Stream                   | 30fps@(1920x1080, 1280x720, 704x576, 640x480, 640x360, 320x240, 320x192, 320x180)                    |                                                |  |  |
|           | Video Compression                 | , - · · · · · · · · · · · · · · · · · ·                                                              | · · · · · · · · · · · · · · · · · · ·          |  |  |
|           | Video Compression  Video Bit Rate | H.265 <sup>+</sup> /H.265(HEVC)/H.264 <sup>+</sup> /H.264/MJPEG                                      |                                                |  |  |
|           | Privacy Masking                   | 16Kbps~16Mbps(CBR/VBR Adjustable)                                                                    |                                                |  |  |
|           | ROI                               | Up to 8 areas                                                                                        |                                                |  |  |
|           |                                   | Up to 8 areas  Brightness/Contrast/Saturation/Sharpness                                              |                                                |  |  |
|           | Image Setting                     |                                                                                                      | •                                              |  |  |
|           | Ethernet                          | 1*RJ45 10M/100M Ethernet Port                                                                        |                                                |  |  |
| Interface | Audio I/O<br>Alarm I/O            | 1/1 (Multi-interface Version)                                                                        |                                                |  |  |
|           | Alarm I/O                         | 1/1 (Multi-interface Version)                                                                        |                                                |  |  |
| Network   | Network Storage                   | NAS(Support NFS, SMB/CIFS), ANR                                                                      |                                                |  |  |
|           | Protocol                          | IPv4/IPv6, ARP, TCP, UDP, RTCP, RTP, RTSP, RTMP, HTTP, HTTPS, DNS, DDNS, DHCP, FTP, NTP, SMTP, SNMP, |                                                |  |  |
|           |                                   | UPnP, Bonjour, SIP, PPPoE, VLAN, 802.1x, QoS, IGMP, ICMP, SSL                                        |                                                |  |  |