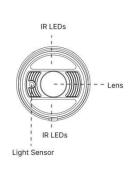

#### **KEY FEATURES**

- ▶ Smart Stream (Bandwidth, storage and bit rate are saved with Smart Stream On, eq, H.265<sup>+</sup> saves 70%~80% bandwidth that of H.264.)
- ▶ Smart IR II (Combining the High Beam and Low Beam to adjust IR intensity to fit different lighting conditions.)
- ▶ 0.001Lux Starlight (Deliver high detailed color images even in low light environment reaching 0.001Lux.)
- Advanced Functions (Boasting to support various advanced functions such as HLC, Defog, ROI.)
- ▶ 256G (Supporting ultra-large external microSD/SDHC/SDXC card storage up to 256G.)
- Adjustable 3-Axis Bracket (Providing a robust mounting platform for angle adjustments on a 3-axis plane.)