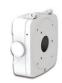

#### **Accessories Support**

A01 Pole Mount

Tel: +1-800-561-0485

Weight: 720g Dimensions: 170\*51.5\*152.6mm

A03 External Corner Bracket

Weight: 900g Dimensions: 170\*152.5\*76.3mm

A63 Junction Box

Weight: 620g Dimensions: 134\*126\*40mm