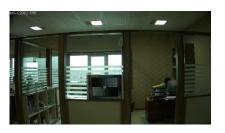

solution, 20fps, and 3072 Kbps)
- MS-C4463-PB (under 2304×1296 resolution, 20fps, and 3072 Kbps)

MS-C3366-FPNA is Milesight's second generation product, while MS-C2962-FPB and MS-C4463-PB are the third generation ones. Moreover, MS-2962-FPB is a member of Milesight's new arrival Starlight Premium network cameras, utilizing Milesight's refined starlight premium technology, enhanced super WDR technology, and leading-edge H.265 compression.

Below is the test result preview showing how each camera did in (1) indoor with lights on, (2) indoor low light with WDR off, (3) indoor low light with WDR on, (4) indoor with WDR off, (5) indoor with WDR on, (6) indoor with lights on, (7) indoor low light, (8) indoor ultra low light, (9) outdoor night effect, (10) outdoor daytime effect.

MS-C2962-FPB



MS-C3366-FPNA



MS-C4463-PB



# Milesight



MS-C2962-FPB





MS-C3366-FPNA

MS-C4463-PB



(8)

(6)

(7)



## Indoor with Lights on

#### MS-C2962-FPB

#### MS-C3366-FPNA

MS-C4463-PB



## Indoor Low Light with WDR off



## Indoor Low Light with WDR on



### **Indoor with WDR off**



#### Indoor with WDR on



### **Indoor with Lights on**

MS-C2962-FPB
MS-C3366-FPNA

Image: Constraint of the straint of the straint





















### **Indoor Low Light**



### Indoor Ultra Low Light



#### **Outdoor Night Effect**



#### **Outdoor Daytime Effect**



Provided by Milesight Partner Saeed Alavi, Kankash Niroo Corporation.

# -END-