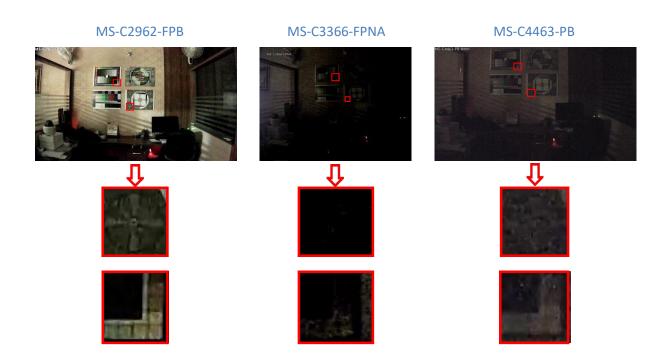

(1) indoor with lights on, (2) indoor low light with WDR off, (3) indoor low light with WDR on, (4) indoor with WDR off, (5) indoor with WDR on, (6) indoor with lights on, (7) indoor low light, (8) indoor ultra low light, (9) outdoor night effect, (10) outdoor daytime effect.

MS-C2962-FPB



MS-C3366-FPNA



MS-C4463-PB



# Milesight



MS-C2962-FPB





MS-C3366-FPNA

MS-C4463-PB



(8)

(6)

(7)



## Indoor with Lights on

#### MS-C2962-FPB

#### MS-C3366-FPNA

MS-C4463-PB



## Indoor Low Light with WDR off



## Indoor Low Light with WDR on



### **Indoor with WDR off**



#### Indoor with WDR on



### **Indoor with Lights on**

MS-C2962-FPB
MS-C3366-FPNA

Image: Constraint of the straint of the straint





















### **Indoor Low Light**



### Indoor Ultra Low Light



#### **Outdoor Night Effect**



#### **Outdoor Daytime Effect**



Provided by Milesight Partner Saeed Alavi, Kankash Niroo Corporation.

# -END-