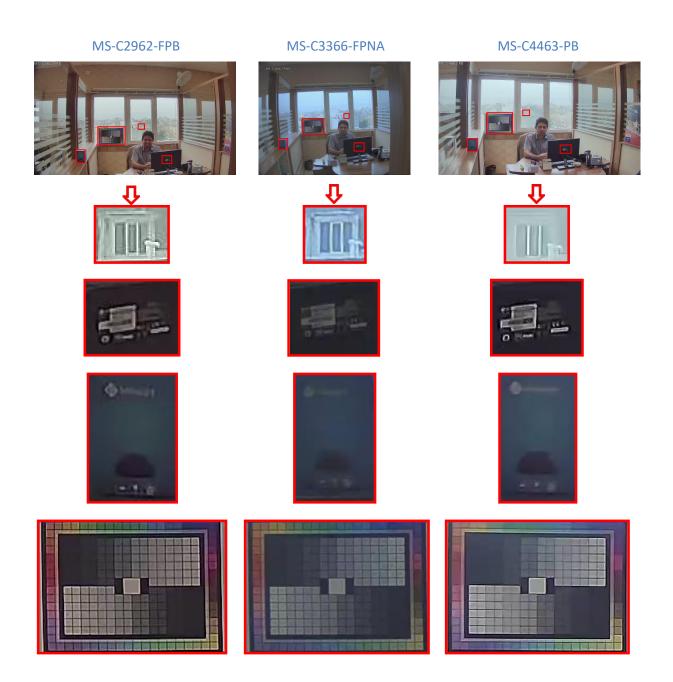

#### **Overview**

In this report, we will dig deep into three models of Milesight cameras in the aspect of image quality by comparing them under different lighting conditions.

Three camera models were tested on December 3<sup>rd</sup>, 2015, including:

- MS-C2962-FPB (under 1920×1080 resolution, 20fps, and 3072 Kbps)
- MS-C3366-FPNA (under 2048×1536 resolution, 20fps, and 3072 Kbps)
- MS-C4463-PB (under 2304×1296 resolution, 20fps, and 3072 Kbps)

MS-C3366-FPNA is Milesight's second generation product, while MS-C2962-FPB and MS-C4463-PB are the third generation ones. Moreover, MS-2962-FPB is a member of Milesight's new arrival Starlight Premium network cameras, utilizing Milesight's refined starlight premium technology, enhanced super WDR technology, and leading-edge H.265 compression.

Below is the test result preview showing how each camera did in (1) indoor with lights on, (2) indoor low light with WDR off, (3) indoor low light with WDR on, (4) indoor with WDR off, (5) indoor with WDR on, (6) indoor with lights on, (7) indoor low light, (8) indoor ultra low light, (9) outdoor night effect, (10) outdoor daytime effect.