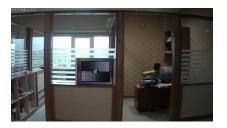

- MS-C4463-PB (under 2304×1296 resolution, 20fps, and 3072 Kbps)

MS-C3366-FPNA is Milesight's second generation product, while MS-C2962-FPB and MS-C4463-PB are the third generation ones. Moreover, MS-2962-FPB is a member of Milesight's new arrival Starlight Premium network cameras, utilizing Milesight's refined starlight premium technology, enhanced super WDR technology, and leading-edge H.265 compression.

Below is the test result preview showing how each camera did in (1) indoor with lights on, (2) indoor low light with WDR off, (3) indoor low light with WDR on, (4) indoor with WDR off, (5) indoor with WDR on, (6) indoor with lights on, (7) indoor low light, (8) indoor ultra low light, (9) outdoor night effect, (10) outdoor daytime effect.

MS-C2962-FPB



MS-C3366-FPNA



MS-C4463-PB



# Milesight



MS-C2962-FPB





MS-C3366-FPNA

MS-C4463-PB



(8)

(6)

(7)



## Indoor with Lights on

#### MS-C2962-FPB

#### MS-C3366-FPNA

MS-C4463-PB



## Indoor Low Light with WDR off



## Indoor Low Light with WDR on



### **Indoor with WDR off**



#### Indoor with WDR on



### **Indoor with Lights on**

MS-C2962-FPB
MS-C3366-FPNA

Image: Constraint of the straint of the straint





















### **Indoor Low Light**



### Indoor Ultra Low Light



#### **Outdoor Night Effect**



#### **Outdoor Daytime Effect**



Provided by Milesight Partner Saeed Alavi, Kankash Niroo Corporation.

# -END-