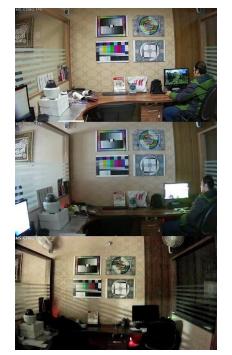

resolution, 20fps, and 3072 Kbps)

MS-C3366-FPNA is Milesight's second generation product, while MS-C2962-FPB and MS-C4463-PB are the third generation ones. Moreover, MS-2962-FPB is a member of Milesight's new arrival Starlight Premium network cameras, utilizing Milesight's refined starlight premium technology, enhanced super WDR technology, and leading-edge H.265 compression.

Below is the test result preview showing how each camera did in (1) indoor with lights on, (2) indoor low light with WDR off, (3) indoor low light with WDR on, (4) indoor with WDR off, (5) indoor with WDR on, (6) indoor with lights on, (7) indoor low light, (8) indoor ultra low light, (9) outdoor night effect, (10) outdoor daytime effect.

MS-C2962-FPB



MS-C3366-FPNA



MS-C4463-PB



# Milesight



MS-C2962-FPB





MS-C3366-FPNA

MS-C4463-PB



(8)

(6)

(7)



## Indoor with Lights on

#### MS-C2962-FPB

#### MS-C3366-FPNA

MS-C4463-PB



## Indoor Low Light with WDR off



## Indoor Low Light with WDR on



### **Indoor with WDR off**



#### Indoor with WDR on



### **Indoor with Lights on**

MS-C2962-FPB
MS-C3366-FPNA

Image: Constraint of the straint of the straint





















### **Indoor Low Light**



### Indoor Ultra Low Light



#### **Outdoor Night Effect**



#### **Outdoor Daytime Effect**



Provided by Milesight Partner Saeed Alavi, Kankash Niroo Corporation.

# -END-