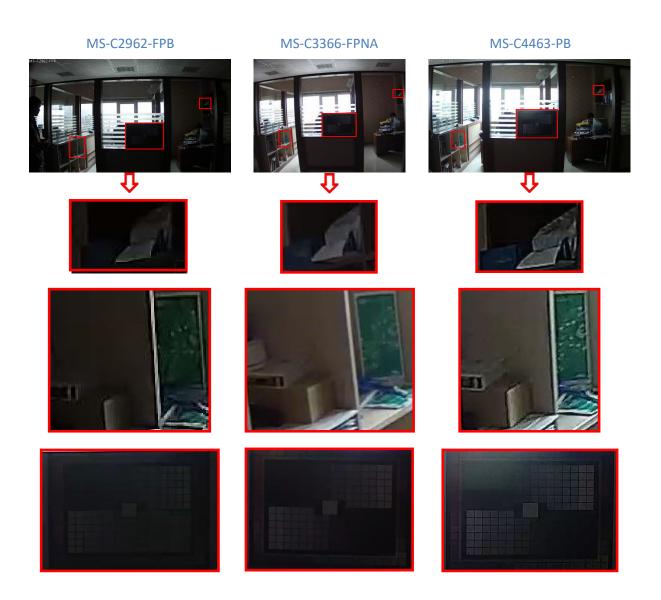

, MS-2962-FPB is a member of Milesight's new arrival Starlight Premium network cameras, utilizing Milesight's refined starlight premium technology, enhanced super WDR technology, and leading-edge H.265 compression.

Below is the test result preview showing how each camera did in (1) indoor with lights on, (2) indoor low light with WDR off, (3) indoor low light with WDR on, (4) indoor with WDR off, (5) indoor with WDR on, (6) indoor with lights on, (7) indoor low light, (8) indoor ultra low light, (9) outdoor night effect, (10) outdoor daytime effect.

MS-C2962-FPB



MS-C3366-FPNA



MS-C4463-PB



# Milesight



MS-C2962-FPB





MS-C3366-FPNA

MS-C4463-PB



(8)

(6)

(7)



## Indoor with Lights on

#### MS-C2962-FPB

#### MS-C3366-FPNA

MS-C4463-PB



## Indoor Low Light with WDR off



## Indoor Low Light with WDR on



### **Indoor with WDR off**



#### Indoor with WDR on



### **Indoor with Lights on**

MS-C2962-FPB
MS-C3366-FPNA

Image: Constraint of the straint of the straint





















### **Indoor Low Light**



### Indoor Ultra Low Light



#### **Outdoor Night Effect**



#### **Outdoor Daytime Effect**



Provided by Milesight Partner Saeed Alavi, Kankash Niroo Corporation.

# -END-