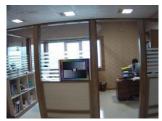

and 3072 Kbps)
- MS-C4463-PB (under 2304×1296 resolution, 20fps, and 3072 Kbps)

MS-C3366-FPNA is Milesight's second generation product, while MS-C2962-FPB and MS-C4463-PB are the third generation ones. Moreover, MS-2962-FPB is a member of Milesight's new arrival Starlight Premium network cameras, utilizing Milesight's refined starlight premium technology, enhanced super WDR technology, and leading-edge H.265 compression.

Below is the test result preview showing how each camera did in (1) indoor with lights on, (2) indoor low light with WDR off, (3) indoor low light with WDR on, (4) indoor with WDR off, (5) indoor with WDR on, (6) indoor with lights on, (7) indoor low light, (8) indoor ultra low light, (9) outdoor night effect, (10) outdoor daytime effect.

MS-C2962-FPB



MS-C3366-FPNA



MS-C4463-PB



# Milesight



MS-C2962-FPB





MS-C3366-FPNA

MS-C4463-PB



(8)

(6)

(7)



## Indoor with Lights on

#### MS-C2962-FPB

#### MS-C3366-FPNA

MS-C4463-PB



## Indoor Low Light with WDR off



## Indoor Low Light with WDR on



### **Indoor with WDR off**



#### Indoor with WDR on



### **Indoor with Lights on**

MS-C2962-FPB
MS-C3366-FPNA

Image: Constraint of the straint of the straint





















### **Indoor Low Light**



### Indoor Ultra Low Light



#### **Outdoor Night Effect**



#### **Outdoor Daytime Effect**



Provided by Milesight Partner Saeed Alavi, Kankash Niroo Corporation.

# -END-