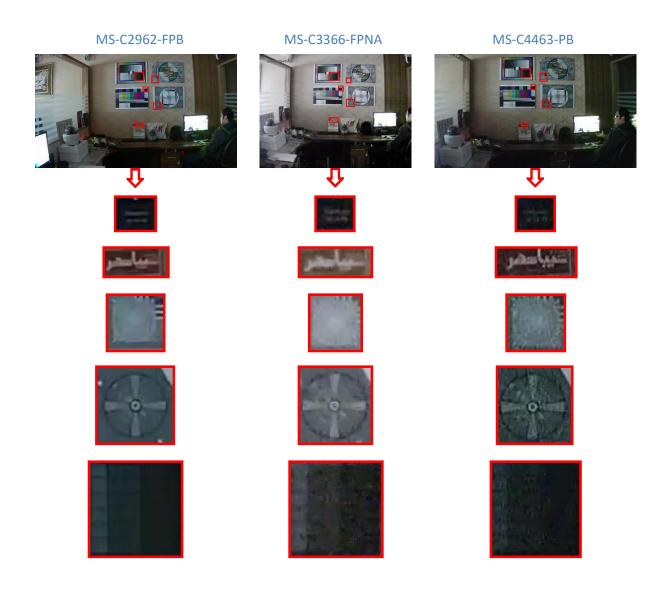

showing how each camera did in (1) indoor with lights on, (2) indoor low light with WDR off, (3) indoor low light with WDR on, (4) indoor with WDR off, (5) indoor with WDR on, (6) indoor with lights on, (7) indoor low light, (8) indoor ultra low light, (9) outdoor night effect, (10) outdoor daytime effect.

MS-C2962-FPB



MS-C3366-FPNA



MS-C4463-PB



# Milesight



MS-C2962-FPB





MS-C3366-FPNA

MS-C4463-PB



(8)

(6)

(7)



## Indoor with Lights on

#### MS-C2962-FPB

#### MS-C3366-FPNA

MS-C4463-PB



## Indoor Low Light with WDR off



## Indoor Low Light with WDR on



### **Indoor with WDR off**



#### Indoor with WDR on



### **Indoor with Lights on**

MS-C2962-FPB
MS-C3366-FPNA

Image: Constraint of the straint of the straint





















### **Indoor Low Light**



### Indoor Ultra Low Light



#### **Outdoor Night Effect**



#### **Outdoor Daytime Effect**



Provided by Milesight Partner Saeed Alavi, Kankash Niroo Corporation.

# -END-