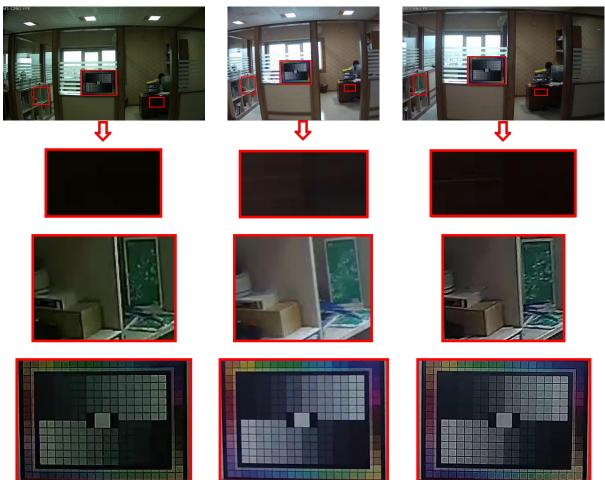

the third generation ones. Moreover, MS-2962-FPB is a member of Milesight's new arrival Starlight Premium network cameras, utilizing Milesight's refined starlight premium technology, enhanced super WDR technology, and leading-edge H.265 compression.

Below is the test result preview showing how each camera did in (1) indoor with lights on, (2) indoor low light with WDR off, (3) indoor low light with WDR on, (4) indoor with WDR off, (5) indoor with WDR on, (6) indoor with lights on, (7) indoor low light, (8) indoor ultra low light, (9) outdoor night effect, (10) outdoor daytime effect.

MS-C2962-FPB



MS-C3366-FPNA



MS-C4463-PB



# Milesight



MS-C2962-FPB





MS-C3366-FPNA

MS-C4463-PB



(8)

(6)

(7)



## Indoor with Lights on

#### MS-C2962-FPB

#### MS-C3366-FPNA

MS-C4463-PB



## Indoor Low Light with WDR off



## Indoor Low Light with WDR on



### **Indoor with WDR off**



#### Indoor with WDR on



### **Indoor with Lights on**

MS-C2962-FPB
MS-C3366-FPNA

Image: Constraint of the straint of the straint





















### **Indoor Low Light**



### Indoor Ultra Low Light



#### **Outdoor Night Effect**



#### **Outdoor Daytime Effect**



Provided by Milesight Partner Saeed Alavi, Kankash Niroo Corporation.

# -END-