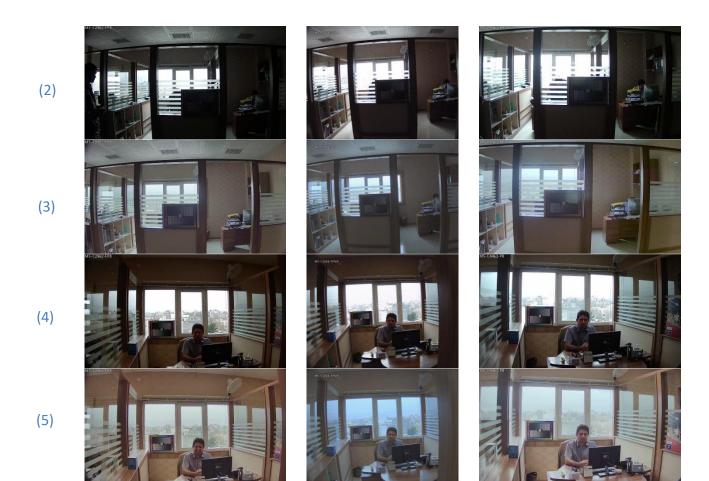

Below is the test result preview showing how each camera did in (1) indoor with lights on, (2) indoor low light with WDR off, (3) indoor low light with WDR on, (4) indoor with WDR off, (5) indoor with WDR on, (6) indoor with lights on, (7) indoor low light, (8) indoor ultra low light, (9) outdoor night effect, (10) outdoor daytime effect.

### **Indoor with Lights on**

MS-C2962-FPB
MS-C3366-FPNA

Image: Constraint of the straint of the straint