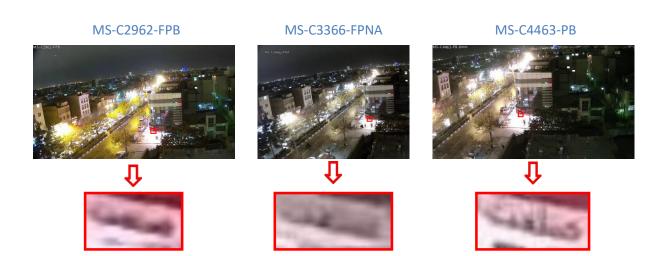

ndoor low light with WDR off, (3) indoor low light with WDR on, (4) indoor with WDR off, (5) indoor with WDR on, (6) indoor with lights on, (7) indoor low light, (8) indoor ultra low light, (9) outdoor night effect, (10) outdoor daytime effect.

MS-C2962-FPB



MS-C3366-FPNA



MS-C4463-PB



# Milesight



MS-C2962-FPB





MS-C3366-FPNA

MS-C4463-PB



(8)

(6)

(7)



## Indoor with Lights on

#### MS-C2962-FPB

#### MS-C3366-FPNA

MS-C4463-PB



## Indoor Low Light with WDR off



## Indoor Low Light with WDR on



### **Indoor with WDR off**



#### Indoor with WDR on



### **Indoor with Lights on**

MS-C2962-FPB
MS-C3366-FPNA

Image: Constraint of the straint of the straint





















### **Indoor Low Light**



### Indoor Ultra Low Light



#### **Outdoor Night Effect**



#### **Outdoor Daytime Effect**



Provided by Milesight Partner Saeed Alavi, Kankash Niroo Corporation.

# -END-