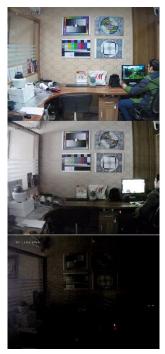

solution, 20fps, and 3072 Kbps)

MS-C3366-FPNA is Milesight's second generation product, while MS-C2962-FPB and MS-C4463-PB are the third generation ones. Moreover, MS-2962-FPB is a member of Milesight's new arrival Starlight Premium network cameras, utilizing Milesight's refined starlight premium technology, enhanced super WDR technology, and leading-edge H.265 compression.

Below is the test result preview showing how each camera did in (1) indoor with lights on, (2) indoor low light with WDR off, (3) indoor low light with WDR on, (4) indoor with WDR off, (5) indoor with WDR on, (6) indoor with lights on, (7) indoor low light, (8) indoor ultra low light, (9) outdoor night effect, (10) outdoor daytime effect.

MS-C2962-FPB



MS-C3366-FPNA



MS-C4463-PB



# Milesight



MS-C2962-FPB





MS-C3366-FPNA

MS-C4463-PB



(8)

(6)

(7)



## Indoor with Lights on

#### MS-C2962-FPB

#### MS-C3366-FPNA

MS-C4463-PB



## Indoor Low Light with WDR off



## Indoor Low Light with WDR on



### **Indoor with WDR off**



#### Indoor with WDR on



### **Indoor with Lights on**

MS-C2962-FPB
MS-C3366-FPNA

Image: Constraint of the straint of the straint





















### **Indoor Low Light**



### Indoor Ultra Low Light



#### **Outdoor Night Effect**



#### **Outdoor Daytime Effect**



Provided by Milesight Partner Saeed Alavi, Kankash Niroo Corporation.

# -END-