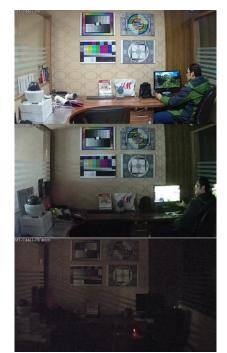

)

MS-C3366-FPNA is Milesight's second generation product, while MS-C2962-FPB and MS-C4463-PB are the third generation ones. Moreover, MS-2962-FPB is a member of Milesight's new arrival Starlight Premium network cameras, utilizing Milesight's refined starlight premium technology, enhanced super WDR technology, and leading-edge H.265 compression.

Below is the test result preview showing how each camera did in (1) indoor with lights on, (2) indoor low light with WDR off, (3) indoor low light with WDR on, (4) indoor with WDR off, (5) indoor with WDR on, (6) indoor with lights on, (7) indoor low light, (8) indoor ultra low light, (9) outdoor night effect, (10) outdoor daytime effect.

MS-C2962-FPB



MS-C3366-FPNA



MS-C4463-PB



# Milesight



MS-C2962-FPB





MS-C3366-FPNA

MS-C4463-PB



(8)

(6)

(7)



## Indoor with Lights on

#### MS-C2962-FPB

#### MS-C3366-FPNA

MS-C4463-PB



## Indoor Low Light with WDR off



## Indoor Low Light with WDR on



### **Indoor with WDR off**



#### Indoor with WDR on



### **Indoor with Lights on**

MS-C2962-FPB
MS-C3366-FPNA

Image: Constraint of the straint of the straint





















### **Indoor Low Light**



### Indoor Ultra Low Light



#### **Outdoor Night Effect**



#### **Outdoor Daytime Effect**



Provided by Milesight Partner Saeed Alavi, Kankash Niroo Corporation.

# -END-