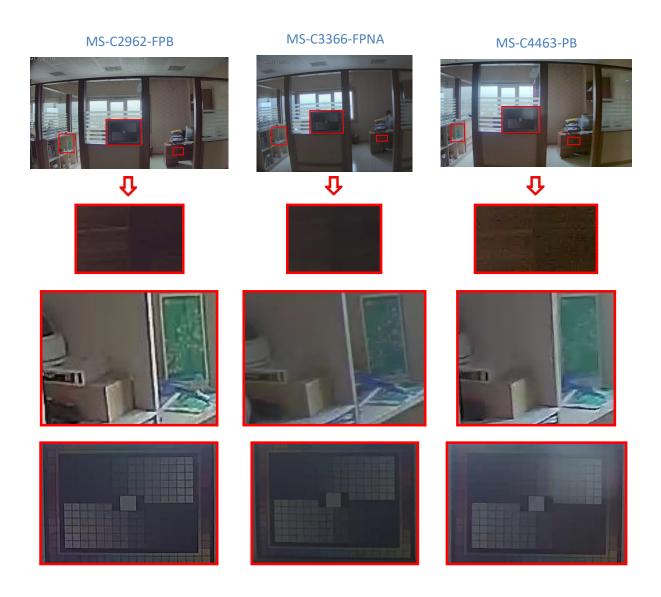

ght's new arrival Starlight Premium network cameras, utilizing Milesight's refined starlight premium technology, enhanced super WDR technology, and leading-edge H.265 compression.

Below is the test result preview showing how each camera did in (1) indoor with lights on, (2) indoor low light with WDR off, (3) indoor low light with WDR on, (4) indoor with WDR off, (5) indoor with WDR on, (6) indoor with lights on, (7) indoor low light, (8) indoor ultra low light, (9) outdoor night effect, (10) outdoor daytime effect.

MS-C2962-FPB



MS-C3366-FPNA



MS-C4463-PB



# Milesight



MS-C2962-FPB





MS-C3366-FPNA

MS-C4463-PB



(8)

(6)

(7)



## Indoor with Lights on

#### MS-C2962-FPB

#### MS-C3366-FPNA

MS-C4463-PB



## Indoor Low Light with WDR off



## Indoor Low Light with WDR on



### **Indoor with WDR off**



#### Indoor with WDR on



### **Indoor with Lights on**

MS-C2962-FPB
MS-C3366-FPNA

Image: Constraint of the straint of the straint





















### **Indoor Low Light**



### Indoor Ultra Low Light



#### **Outdoor Night Effect**



#### **Outdoor Daytime Effect**



Provided by Milesight Partner Saeed Alavi, Kankash Niroo Corporation.

# -END-